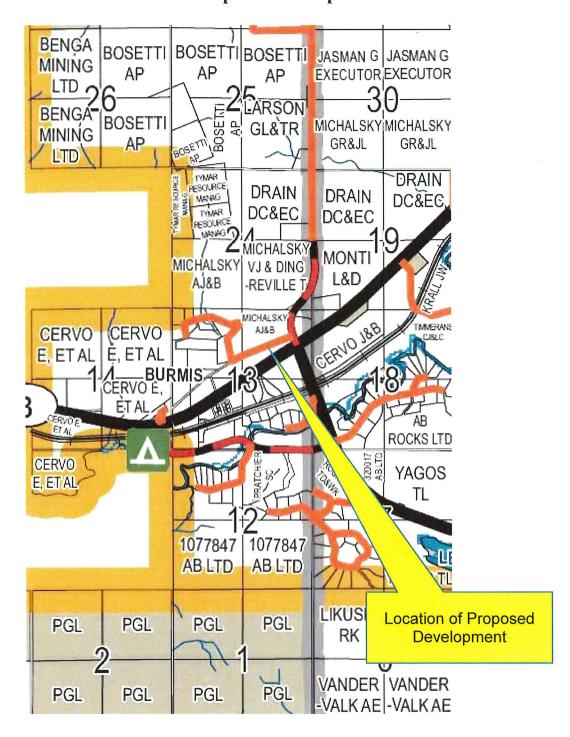

# Recommendation to Municipal Planning Commission Location of Proposed Development