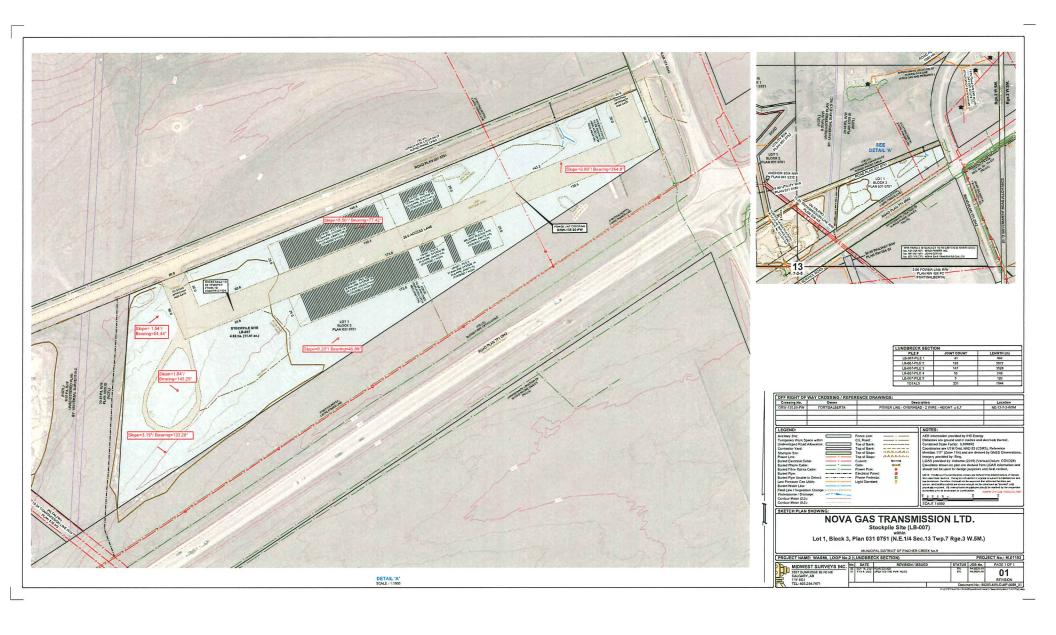

#### BACKGROUND:

- On August 29, 2022, the MD accepted the Development Permit Application No. 2022-41 from applicant Nova Gas Transmission Ltd (*Attachment No. 1*).
- The application is to allow for the placement of an outdoor timber storage site on a previously undeveloped Agricultural parcel. Nova Gas Transmissions has provided a site plan for the area (Attachment No. 2).
- This application is being placed in front of the MPC because:
  - Within the Agriculture A Land Use District, Outdoor Storage is a Discretionary Use.
- Within Land Use Bylaw 1289-18, Section 2.4 of the Agriculture A Land Use District it specifies that Outdoor Storage Use:

#### (Attachment No. 3).

- The application was forwarded to the adjacent landowners for comment. At the time of preparing this two responses have been recorded (Attachment No. 4).
- As the proposed development is within 300m of a numbered highway and within 800m of the intersection of two numbered highways, a Roadside Development permit has been obtained from Alberta Transportation (*Attachment No. 5*).