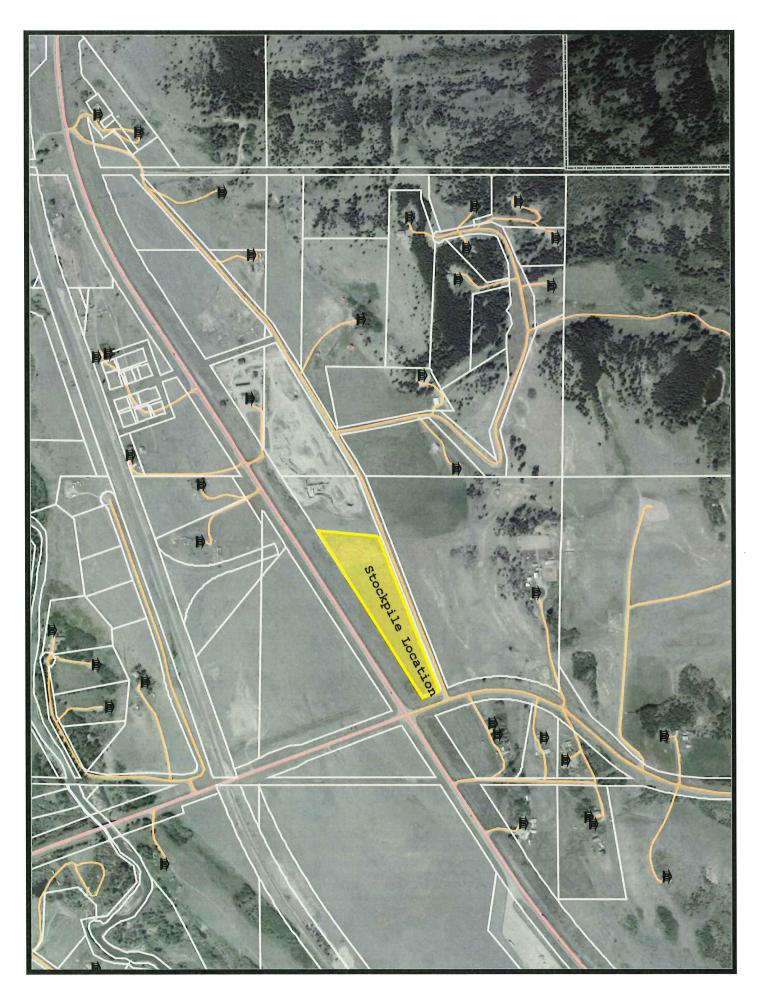

#### BACKGROUND:

- On August 29, 2022, the MD accepted the Development Permit Application No. 2022-41 from applicant Nova Gas Transmission Ltd (*Attachment No. 1*).
- The application is to allow for the placement of an outdoor timber storage site on a previously undeveloped Agricultural parcel. Nova Gas Transmissions has provided a site plan for the area (Attachment No. 2).
- This application is being placed in front of the MPC because:
  - Within the Agriculture A Land Use District, Outdoor Storage is a Discretionary Use.
- Within Land Use Bylaw 1289-18, Section 2.4 of the Agriculture A Land Use District it specifies that Outdoor Storage Use:

## DEVELOPMENT PERMIT APPLICATION

| All grey areas will be                                   | completed by the Planning Autho<br><b>DEVE</b>                      | ority<br>LOPMENT PERMIT AP                                           | PLICATION NO. 2022-41                                                                                                                                    |
|----------------------------------------------------------|---------------------------------------------------------------------|----------------------------------------------------------------------|----------------------------------------------------------------------------------------------------------------------------------------------------------|
| Date Application Rec                                     |                                                                     |                                                                      | PERMIT FEE \$150 Discretionary                                                                                                                           |
| Date Application Acc                                     | ceived Aug 29, 2022<br>cepted Sept 2 2022                           |                                                                      | RECEIPT NO. 55608                                                                                                                                        |
| Tax Roll #                                               | •                                                                   |                                                                      |                                                                                                                                                          |
| This information may also be available to the public and | e used by and for any or all municipal p                            | programs and services. The application of Information and Protection | I may also be kept on file by those agencies.<br>cation and related file contents will become<br>ion of Privacy Act (FOIP). If you have any<br>cek No. 9 |
|                                                          | RAL INFORMATION                                                     |                                                                      |                                                                                                                                                          |
| Applicant: NOVA                                          | Gas Transmission                                                    | Ltd.                                                                 |                                                                                                                                                          |
| Address:                                                 |                                                                     |                                                                      |                                                                                                                                                          |
|                                                          |                                                                     |                                                                      |                                                                                                                                                          |
| Telephone:                                               |                                                                     | Email:                                                               |                                                                                                                                                          |
| Owner of Land (if dif                                    | fferent from above): Albert                                         | a Rocks Ltd.                                                         |                                                                                                                                                          |
| Address: PO Box                                          | 242 Pincher Creek                                                   | a, AB TOK 1W0                                                        | Telephone:                                                                                                                                               |
| Interest of Applicant                                    | (if not the owner): Landov                                          | vner                                                                 |                                                                                                                                                          |
| SECTION 2: PROPO                                         | OSED DEVELOPMENT                                                    |                                                                      |                                                                                                                                                          |
|                                                          | lication for a Development Perm<br>porting information submitted he |                                                                      | Land Use Bylaw No. in accordance art of this application.                                                                                                |
| A brief description of                                   | the proposed development is a                                       | as follows:                                                          |                                                                                                                                                          |
| Stockpile site                                           | e and timber storage                                                | e (LB-007)                                                           |                                                                                                                                                          |
|                                                          |                                                                     | · · · · · · · · · · · · · · · · · · ·                                |                                                                                                                                                          |
|                                                          |                                                                     |                                                                      |                                                                                                                                                          |
| Legal Description:                                       | Lot(s) 1                                                            |                                                                      |                                                                                                                                                          |
|                                                          | Block 3                                                             |                                                                      |                                                                                                                                                          |
|                                                          | Plan 0310751                                                        |                                                                      |                                                                                                                                                          |
|                                                          | Plan OSTOTOT                                                        |                                                                      |                                                                                                                                                          |
|                                                          | Quarter Section NE 13-7                                             | -3 VV5IVI                                                            |                                                                                                                                                          |
| Estimated Commence                                       | ement Date: October 1,                                              | 2022                                                                 |                                                                                                                                                          |
| Estimated Completion                                     | <sub>n Date:</sub> April 30, 2024                                   |                                                                      |                                                                                                                                                          |
|                                                          |                                                                     |                                                                      |                                                                                                                                                          |